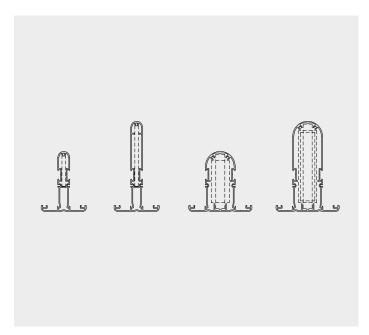

# Available in a choice of rafter heights

- 1. Choice of glazing
- 2. Eaves Beam
- 3. Integral gutter
- 4. Rafter

# **Technical characteristics**

| Style variant                        | Softline              |
|--------------------------------------|-----------------------|
| Height of rafter (mm)                | 100 to 150            |
| Minimum visible width of rafter (mm) | 75 to 105             |
| Slope                                | 5° to 40°             |
| Minimum infill thicknes (mm)         | 6                     |
| Maximum infill thickness (mm)        | 32                    |
| Glazing method                       | Dry glazing with EPDM |