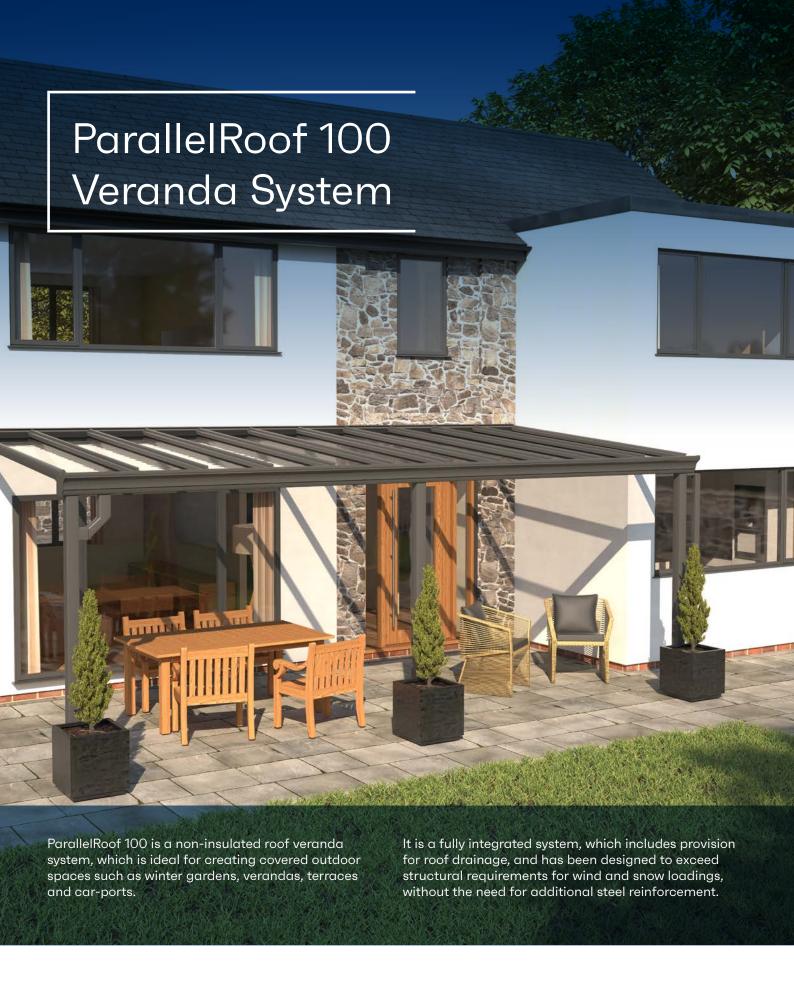

## Variety of uses

Ideal for roofing on many types of external structures including:

- Winter gardens
- Glazed verandas
- Greenhouses
- · Car-ports