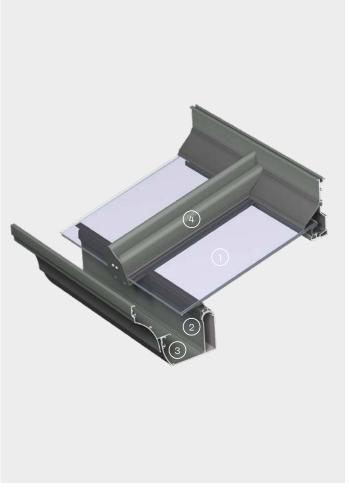

#### **Fully integrated system**

- · Integrated wall plate for direct fixing to main building
- · Integrated aluminium guttering
- Supporting legs with clip-on covers to hide ugly downpipes
- Rafters incorporate glazing beads for a neater appearance (when compared to traditional screw-down or hammerdown systems)
- Hip components and other accessories also available

# Available in a choice of rafter heights

- 1. Choice of glazing
- 2. Eaves Beam
- 3. Integral gutter
- 4. Rafter